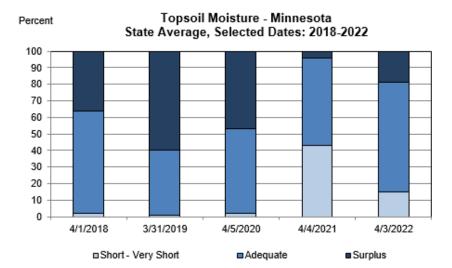

**Topsoil moisture** supplies were rated 4% very short, 11% short, 66% adequate, and 19% surplus. **Subsoil moisture** supplies were rated 6% very short, 20% short, 69% adequate, and 5% surplus. Many reports mentioned frozen ground and snow cover.

## Days Suitable for Fieldwork and Soil Moisture Condition as of April 3, 2022

| This week | Last<br>week                               | Last<br>year                                                                                                                                                                                                                                                                                         |
|-----------|--------------------------------------------|------------------------------------------------------------------------------------------------------------------------------------------------------------------------------------------------------------------------------------------------------------------------------------------------------|
| (days)    | (days)                                     | (days)                                                                                                                                                                                                                                                                                               |
| 0         | (NA)                                       | 3.9                                                                                                                                                                                                                                                                                                  |
| (percent) | (percent)                                  | (percent)                                                                                                                                                                                                                                                                                            |
|           |                                            |                                                                                                                                                                                                                                                                                                      |
| 4         | (NA)                                       | 12                                                                                                                                                                                                                                                                                                   |
| 11        | (NA)                                       | 31                                                                                                                                                                                                                                                                                                   |
| 66        | (NA)                                       | 53                                                                                                                                                                                                                                                                                                   |
| 19        | (NA)                                       | 4                                                                                                                                                                                                                                                                                                    |
|           |                                            |                                                                                                                                                                                                                                                                                                      |
| 6         | (NA)                                       | 6                                                                                                                                                                                                                                                                                                    |
| 20        | (NA)                                       | 37                                                                                                                                                                                                                                                                                                   |
| 69        | (NA)                                       | 54                                                                                                                                                                                                                                                                                                   |
| 5         | (NA)                                       | 3                                                                                                                                                                                                                                                                                                    |
|           | week (days) 0 (percent) 4 11 66 19 6 20 69 | week         week           (days)         (days)           0         (NA)           (percent)         (percent)           4         (NA)           11         (NA)           66         (NA)           19         (NA)           6         (NA)           20         (NA)           69         (NA) |