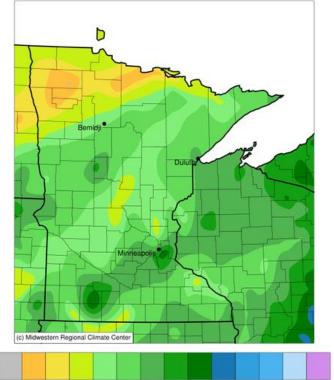

## Average Temperature (°F): Departure from 1991-2020 Normals

March 28, 2022 to April 03, 2022

Accumulated Precipitation (in)

March 28, 2022 to April 03, 2022

0.01 0.05 0.1 0.2 0.3 0.5 0.75 1 1.5 2 2.5 3 4
Stations from the following networks used: WBAN, COOP, FAA, GHCN,
ThreadEx, CoCoRaHS, WMO, ICAO, NWSLI,
Midwestern Regional Climate Center
cli-MATE: MRCC Application Tools Environment
Generated at: 4/4/2022 10:51:40 AM CDT