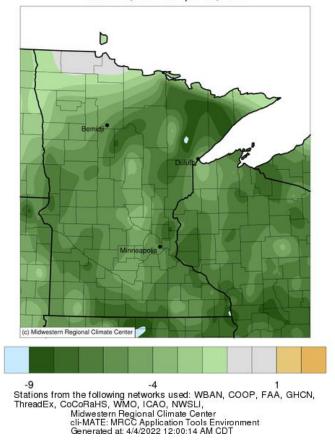

## Average Temperature (°F): Departure from 1991-2020 Normals

March 28, 2022 to April 03, 2022

Accumulated Precipitation (in)

March 28, 2022 to April 03, 2022

0.01 0.05 0.1 0.2 0.3 0.5 0.75 1 1.5 2 2.5 3 4
Stations from the following networks used: WBAN, COOP, FAA, GHCN,
ThreadEx, CoCoRaHS, WMO, ICAO, NWSLI,
Midwestern Regional Climate Center
cli-MATE: MRCC Application Tools Environment
Generated at: 4/4/2022 10:51:40 AM CDT